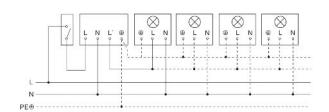

|
| Manufacturer's Warranty                                | 5 years                                                                                     |
| Version                                                | white                                                                                       |
| PU1, EAN                                               | 4007841603816                                                                               |

### **Detection Zone**



Mögliche Montagehöhe: 1,80 m – 4,00 m

Orange: radial Schwarz: tangential

### **Dimension Drawing**

Subject to technical modifications



#### Motion detector - Professional Line

## IS 2180-2

white EAN 4007841 603816



#### Light without neutral conductor



### Light with neutral conductor



# Connection using two-circuit switch for manual and automatic operation $% \left( 1\right) =\left( 1\right) \left( 1\right) \left($



# Connection via a two-way switch for manual override and automatic operation