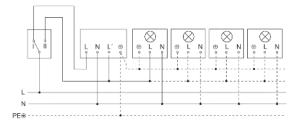

# Connection using two-circuit switch for manual and automatic operation $% \left( 1\right) =\left( 1\right) \left( 1\right) \left($

# Connection via a two-way switch for manual override and automatic operation