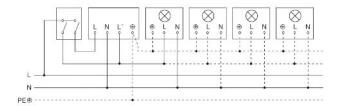

|
| Version                                                | white                                                                                       |
| PU1, EAN                                               | 4007841603816                                                                               |

### **Detection Zone**



Mögliche Montagehöhe: 1,80 m – 4,00 m

Orange: radial Schwarz: tangential

### **Dimension Drawing**

Subject to technical modifications



#### Motion detector - Professional Line

## IS 2180-2

white EAN 4007841 603816



#### Light without neutral conductor



### Light with neutral conductor



# Connection using two-circuit switch for manual and automatic operation $% \left( 1\right) =\left( 1\right) \left( 1\right) \left($



# Connection via a two-way switch for manual override and automatic operation