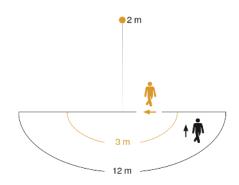

### **Detection Zone**

Mögliche Montagehöhe: 1,80 m – 4,00 m

Orange: radial Schwarz: tangential