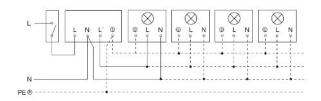

# Connection using two-circuit switch for manual and automatic operation $% \left( 1\right) =\left( 1\right) \left( 1\right) \left($

# Connection via a two-way switch for manual override and automatic operation