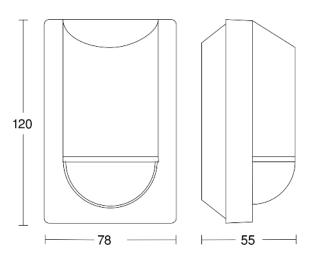

|
| Colour, RAL                                            | 9010                                                                                        |
| Manufacturer's Warranty                                | 5 years                                                                                     |
| Version                                                | white                                                                                       |
| PU1, EAN                                               | 4007841603816                                                                               |

### **Detection Zone**



Mögliche Montagehöhe: 1,80 m – 4,00 m

Orange: radial Schwarz: tangential

### **Dimension Drawing**

Subject to technical modifications



#### Motion detector - Professional Line

## IS 2180-2

white EAN 4007841 603816



#### Light without neutral conductor



### Light with neutral conductor



# Connection using two-circuit switch for manual and automatic operation $% \left( 1\right) =\left( 1\right) \left( 1\right) \left($



# Connection via a two-way switch for manual override and automatic operation